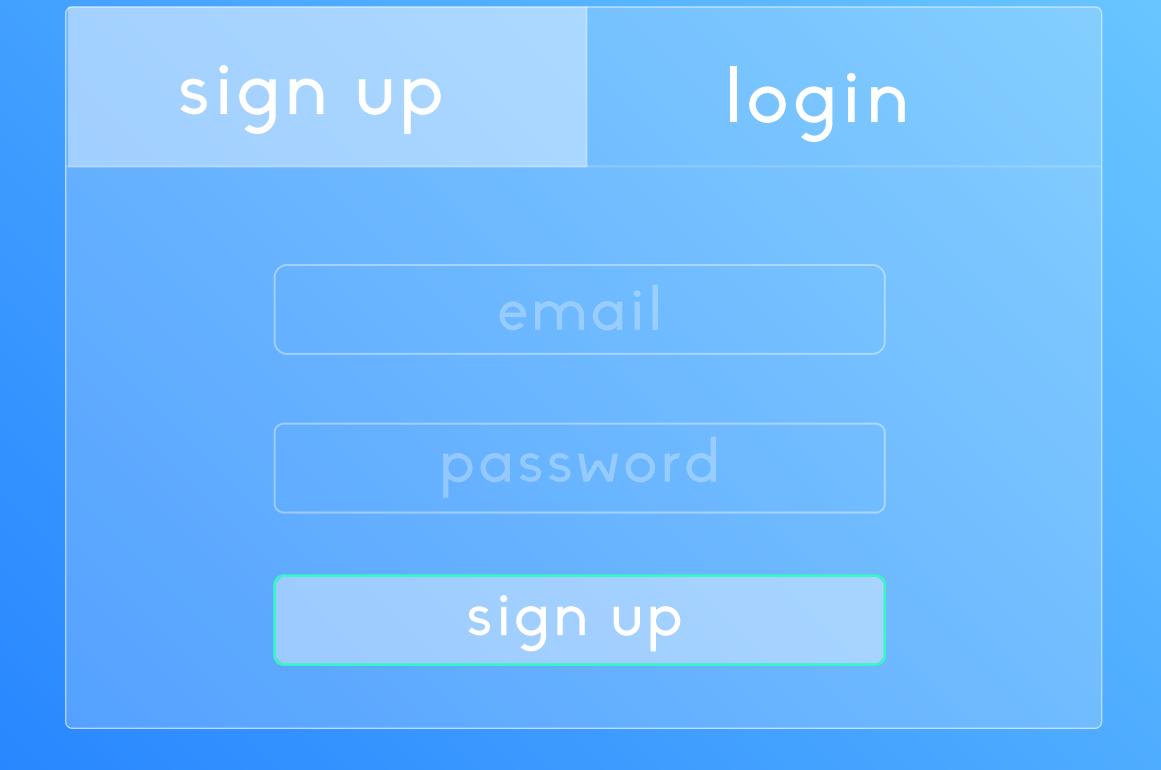

## confirmation code:

+1 Confirm

connect with facebook register or login via email

# UCC just checking

by signing up you are agreeing to our terms & privacy policy